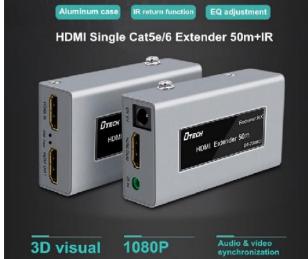

## DTECH DT-7009CI HDMI EXTENDER 50M+IR

HDMI Singel cable extender by CAT5/CAT6 cable 50m

## Features:

- 1. Support signal CAT5/5e/6 cable
- 2. Support 1080P@60Hz, 50m with CAT6 cable
- 3. Support unlimited extension function and splitting function with router etc.
- 4. The product of POC support sending port instead of the receiving port of the power.
- 5. Good compatibility, suitable for all kinds of projects
- Please use standard 24AWG HDMI cable and oxygenfree wire CAT5/6