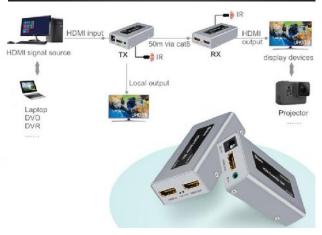

## DTECH DT-7009CI HDMI EXTENDER 50M+IR

HDMI Singel cable extender by CAT5/CAT6 cable 50m

## Features:

- 1. Support signal CAT5/5e/6 cable
- 2. Support 1080P@60Hz, 50m with CAT6 cable
- 3. Support unlimited extension function and splitting function with router etc.
- 4. The product of POC support sending port instead of the receiving port of the power.
- 5. Good compatibility, suitable for all kinds of projects
- Please use standard 24AWG HDMI cable and oxygenfree wire CAT5/6