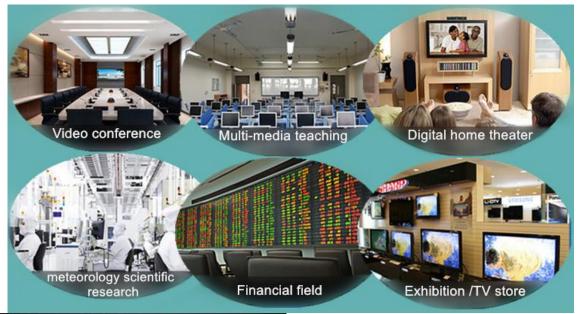

## DTECH DT-7009CI HDMI EXTENDER 50M+IR







HDMI Singel cable extender by CAT5/CAT6 cable 50m

## Features:

- 1. Support signal CAT5/5e/6 cable
- 2. Support 1080P@60Hz, 50m with CAT6 cable
- 3. Support unlimited extension function and splitting function with router etc.
- 4. The product of POC support sending port instead of the receiving port of the power.
- 5. Good compatibility, suitable for all kinds of projects
- Please use standard 24AWG HDMI cable and oxygenfree wire CAT5/6

## Package and Accessories:

1 pc Extender Sender

1 pc IR Sender

1 pc Extender Receiver

1pc IR Receiver

2 pcs Power adapter 5V/1A

1 pc Manual