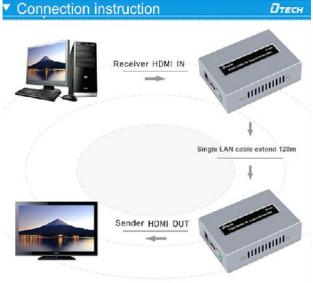

## DTECH DT-7046 POE HDMI IP EXTENDER 120M

HDMI over IP extender by CAT5 cat6 cable 120m

## Features:

- 1. Support signal CAT5/5e/6 cable
- 2. Support 1080P@60Hz, 120m with CAT6 cable
- 3. Support unlimited extension function and splitting function with router etc.
- 4. With IR cyling function
- 5. Good compatibility, suitable for all kinds of projects
- 6. Both of sender and receiver support POE
- 7. Wide range voltage technology is used in this product, support DC 5V-24V.