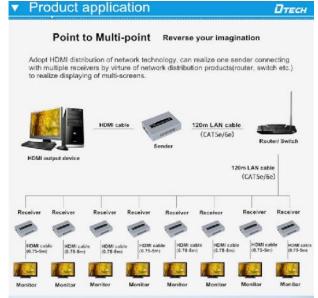

## DTECH DT-7046 POE HDMI IP EXTENDER 120M

HDMI over IP extender by CAT5 cat6 cable 120m

## Features:

- 1. Support signal CAT5/5e/6 cable
- 2. Support 1080P@60Hz, 120m with CAT6 cable
- 3. Support unlimited extension function and splitting function with router etc.
- 4. With IR cyling function
- 5. Good compatibility, suitable for all kinds of projects
- 6. Both of sender and receiver support POE
- 7. Wide range voltage technology is used in this product, support DC 5V-24V.