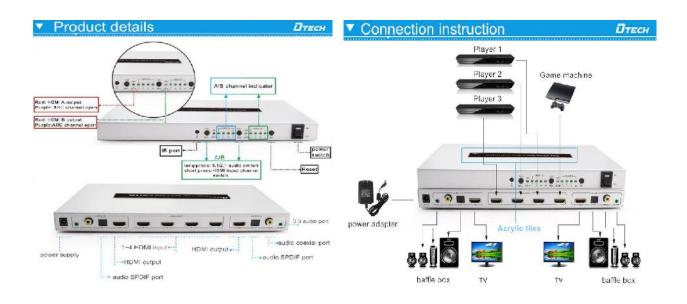

## Features:

- Support multiple HDMI signal cross switch to multiple display euipments
- 2. Support HDMI 1.4b version, support 3D format
- 3. Support 3840\*2160@30Hz
- 4. TMDS bandwidth is 340MHz at the rate of 8G
- Audio format DTS-HD / Dolby-trueHD / LPCM7.1 / DTS / DOLBY-AC3 / DSD / HD (HBR)
- 6. With ARC function products, support ARC function
- With Audio output products, support 2.1 channel earphone output
- 8. With SPDIF and coaxial port products, support 5.1 channel SPDIF and coaxial digital audio output
- 9. Support IR control, Button(Touch) switch, serial port, APP etc control way.(Applicable models)
- 10. With Timer switch 60/90 seconds auto switch function
- 11. Use AWG24 HDMI standard cable, transmission distance up to 30m, input and output is 15m separately