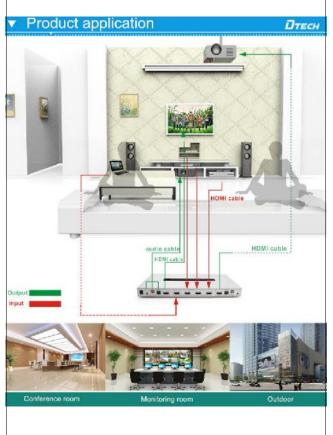

## Features:

- Support multiple HDMI signal cross switch to multiple display euipments
- 2. Support HDMI 1.4b version, support 3D format
- 3. Support 3840\*2160@30Hz
- 4. TMDS bandwidth is 340MHz at the rate of 8G
- Audio format DTS-HD / Dolby-trueHD / LPCM7.1 / DTS / DOLBY-AC3 / DSD / HD (HBR)
- 6. With ARC function products, support ARC function
- With Audio output products, support 2.1 channel earphone output
- 8. With SPDIF and coaxial port products, support 5.1 channel SPDIF and coaxial digital audio output
- 9. Support IR control, Button(Touch) switch, serial port, APP etc control way.(Applicable models)
- 10. With Timer switch 60/90 seconds auto switch function
- 11. Use AWG24 HDMI standard cable, transmission distance up to 30m, input and output is 15m separately